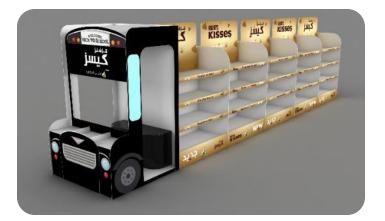

#### Rendering

#### Rendering

The items of your choice will be customized by adding your logo and tagline.

Aim: Constantly reminding the customers of the product's logo & motto to build brand loyalty.

Our team is geared up for your suggestions to help you find the items you are looking for.