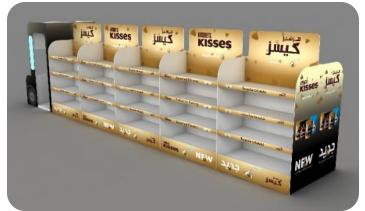

#### Rendering

#### Rendering

The items of your choice will be customized by adding your logo and tagline.

Aim: Constantly reminding the customers of the product's logo & motto to build brand loyalty.

Our team is geared up for your suggestions to help you find the items you are looking for.