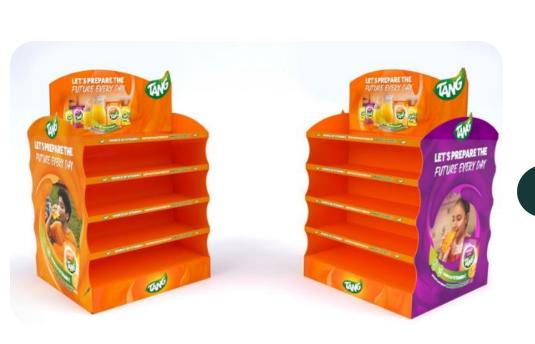

#### Rendering

#### Rendering

The items of your choice will be customized by adding your logo and tagline.

Aim: Constantly reminding the customers of the product's logo & motto to build brand loyalty.

Our team is geared up for your suggestions to help you find the items you are looking for.