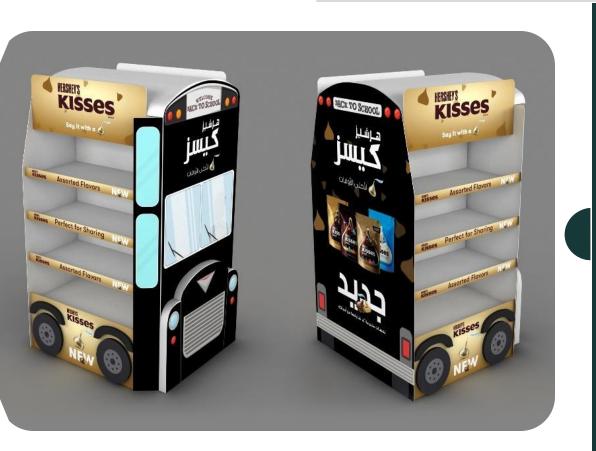

#### Rendering

#### Rendering

The items of your choice will be customized by adding your logo and tagline.

Aim: Constantly reminding the customers of the product's logo & motto to build brand loyalty.

Our team is geared up for your suggestions to help you find the items you are looking for.