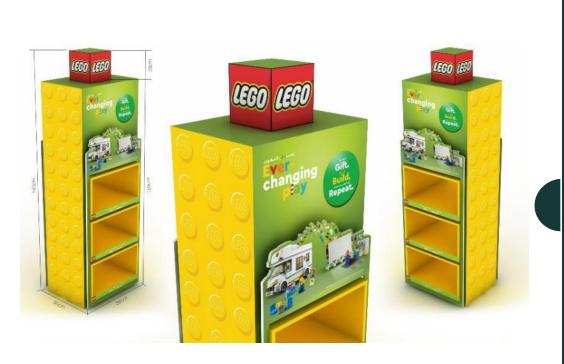

#### Rendering

#### Rendering

The items of your choice will be customized by adding your logo and tagline.

Aim: Constantly reminding the customers of the product's logo & motto to build brand loyalty.

Our team is geared up for your suggestions to help you find the items you are looking for.